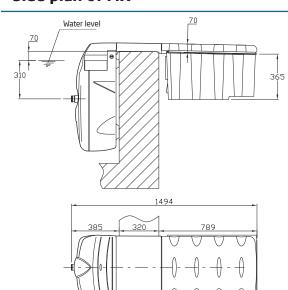

### **General diagramm**

## Side plan of MX

#### **Equipment**

- A Removable cover with a mechanical safety (lock)
- B Control box for filtration (automatic or manual) and lighting
- Buried part containing :
  - Filtration pump (18 m³/h)
  - By pass system in order to derivate the water flow until a heat pump for example.
  - Swim counter-current done by a 2nd pump, similar than the filtration one, the both are activate by a pneumatic switch.

- Double filtration cartridges
  - + basket collecting leaves
- Balneotherapy (Air flow rate adjustment for massage functions)
- Skimmers, two openings for water suction
- o Directional heavy flow rate
- H LED light + remote control > Color in option