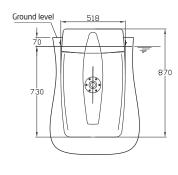

### **General diagramm**

#### **Equipment**

- A Removable cover with a mechanical safety (lock)
- B Control box for filtration (automatic or manual) and lighting
- Buried part containing :
  - Filtration pump (18 m³/h)
  - By pass system in order to derivate the water flow until a heat pump for example.
  - Swim counter-current done by a 2nd pump, similar than the filtration one, the both are activate by a pneumatic switch.

- Double filtration cartridges
  - + basket collecting leaves
- Balneotherapy (Air flow rate adjustment for massage functions)
- Skimmers, two openings for water suction
- o Directional heavy flow rate
- H LED light + remote control > Color in option