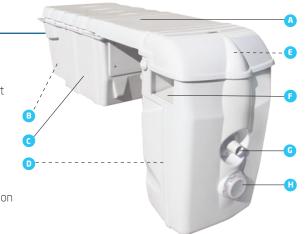

#### **Equipment**

- A Removable cover with a mechanical safety (lock)
- B Control box for filtration (automatic or manual) and lighting
- Buried part containing :
  - Filtration pump (18 m³/h)
  - By pass system in order to derivate the water flow until a heat pump for example.
  - Swim counter-current done by a 2nd pump, similar than the filtration one, the both are activate by a pneumatic switch.

- Double filtration cartridges
  - + basket collecting leaves
- Balneotherapy (Air flow rate adjustment for massage functions)
- Skimmers, two openings for water suction
- o Directional heavy flow rate
- H LED light + remote control > Color in option