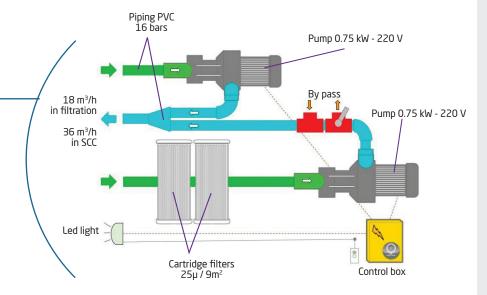

# MX WITH SWIM COUNTER-CURRENT & BY-PASS

# MX 18 | **CNO VT**



#### **Equipment**

- A Removable cover with a mechanical safety (lock)
- B Control box for filtration (automatic or manual) and lighting
- Buried part containing :
  - Filtration pump (18 m³/h)
  - By pass system in order to derivate the water flow until a heat pump for example.
  - Swim counter-current done by a 2nd pump, similar than the filtration one, the both are activate by a pneumatic switch.

- Double filtration cartridges
  - + basket collecting leaves
- Balneotherapy (Air flow rate adjustment for massage functions)
- Skimmers, two openings for water suction
- o Directional heavy flow rate
- H LED light + remote control > Color in option



### **General diagramm**





## Side plan of MX